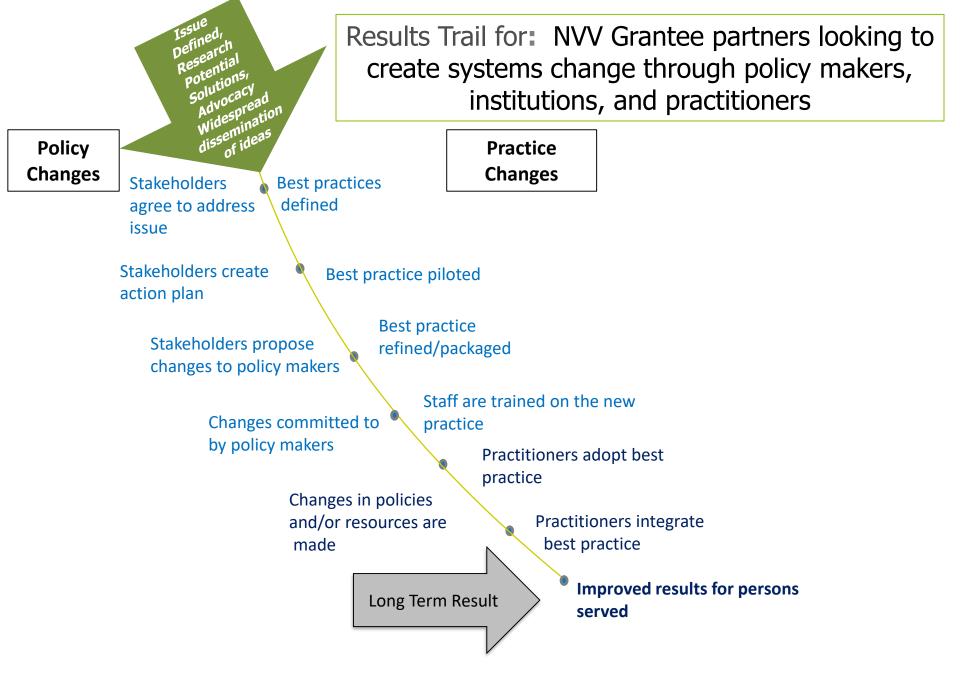

college and career readiness
    - Obtain High School diploma
      - Enroll in post-secondary education or training

Complete post-secondary education or training



## Results Trail for:

NVV Grantee Partners looking to increase their effectiveness and/or efficiency

Identify areas for improvement

Contract for services, purchase system, get new model, hire new staff person, connect with collaborators, etc.

- Identify & update staff, procedures, materials and/or practices
  - Develop and implement change & demonstrate ability to successfully use new capacity
    - Use new capacity and confirms they are on track to achieve organizational results
      - Realize reduced costs or increased revenue (increased efficiency)
        - Improve results for those served (increased effectiveness)



Developed in partnership with The Rensselaerville Institute